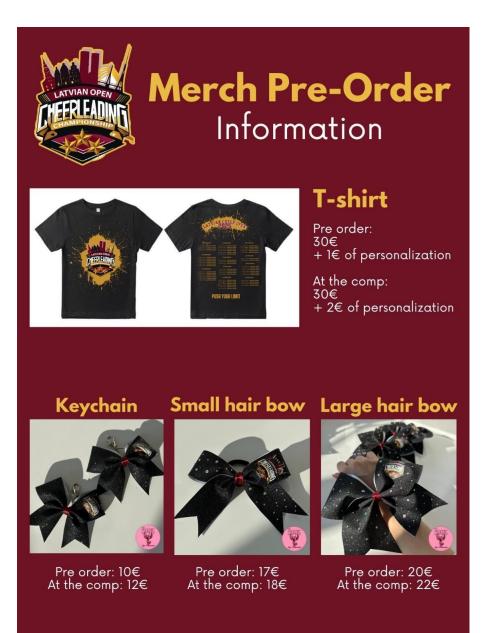

# **MERCH PRE-ORDER**

Dear Coaches,

We are so excited to welcome you at the Latvian Cheerleading Open 2025!

This year we have added new things to our merch stand. In addition to t-shirts, you also have the chance to grab a championship bow or keychain.

You'll notice that the t-shirts have a "customization" option. This year the t-shirts will have all competing teams and divisions printed on the back. If you want to add a sparkly star next to your team name, please select the customization option and type in your team name/s. This costs and additional 1eur.

To send in your order, please fill out this ORDER FORM ->

\*Please send your pre-orders by April 20th\*

Biedrība "Latvijas Karsēju sporta federācija" Reģ. Nr. 40008258221 Juridiskā adrese: Mārupe, Kurpnieku iela 13, LV-2167 00371 26 575750, info@karseji.lv